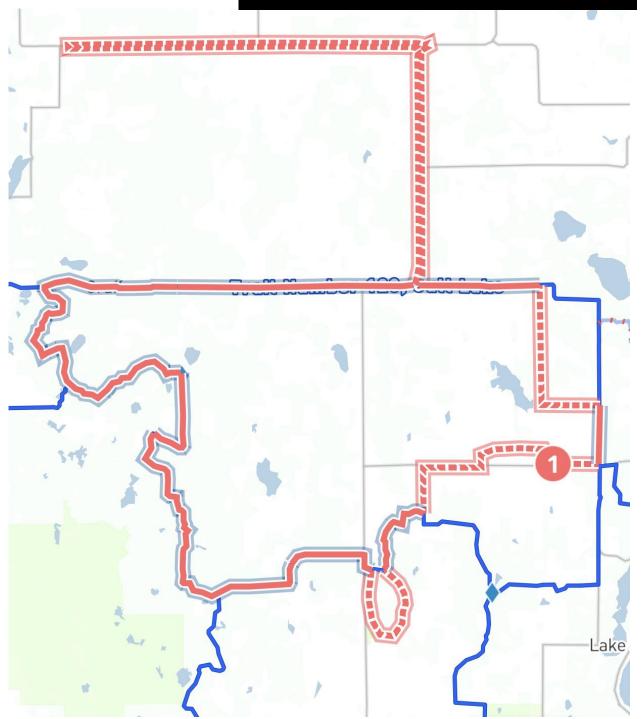

## NO PRE RIDING THE COURSE!!

See map on 3rd page for areas to go ride, they are public trails so ride responsibly

If caught pre riding the course you will be disqualified and not receive a refund, STAY OFF THE COURSE!!

## NO PRE RIDING THE COURSE!!

If caught pre riding the course you will be disqualified and not receive a refund, STAY OFF THE COURSE!!

Justin has provided this map to show areas not on the race course that are ditches and trails that you can run right from the pits, use these areas but remember these are public riding areas and trails so be respectful of landowners and other people using these trails