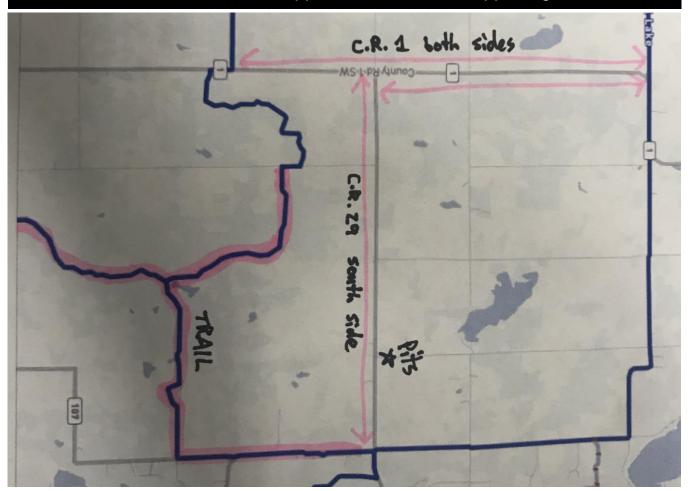

## Pits located at:

2084 County Rd 29 Lake Shore, MN 56468

## NO PRE RIDING THE COURSE!!

See map on 3rd page for areas to go ride, they are public trails so ride responsibly

If caught pre riding the course you will be disqualified and not receive a refund, STAY OFF THE COURSE!!

## NO PRE RIDING THE COURSE!!

If caught pre riding the course you will be disqualified and not receive a refund, STAY OFF THE COURSE!!

Justin has provided this map to show areas not on the race course that are ditches and trails that you can run right from the pits, use these areas but remember these are public riding areas and trails so be respectful of landowners and other people using these trails