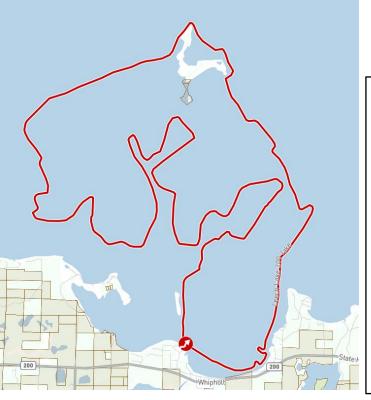

#### **Course Info:**

25 miles in length Unplowed lake course Semi Pro and Pro Heads Up Finals

#### Pit location

On lake in front of Trapper's Landing