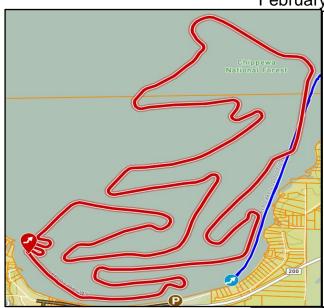

### Course Info:

10 miles in length Plowed lake course Sport, Semi Pro & Pro Heads-Up Finals

### Pit location

On Leech Lake to the right as you pull onto lake